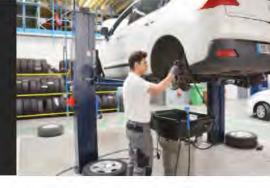

#### WORKING PRINCIPLE

#### MOBILE GRAVITY PARTS WASHER

Compressed air and electrical (38°C). Totally autonomous - can be connected to a compressed air supply.

#### **EFFICIENT & MULTIFUNCTIONAL**

Perfect for cleaning mechanical parts and brake system.