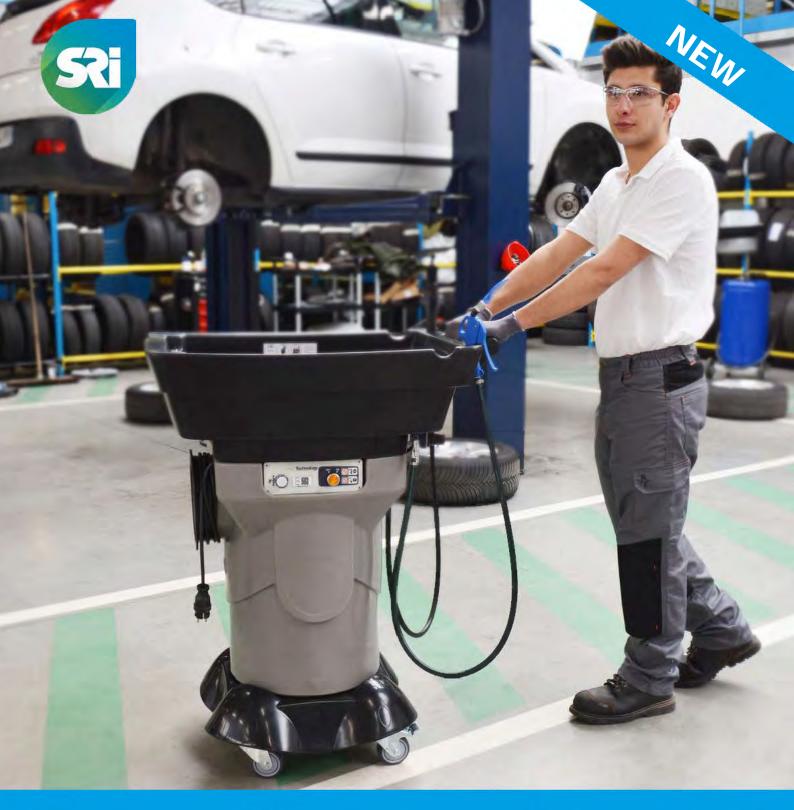

# **GRAVITY X3**

## THE MOBILE MULTIPURPOSE CLEANING DEVICE

The mobile and multifunctional parts cleaner is ergonomically designed and works with compressed air.

It cleans machine parts or brake mechanisms without using solvents and avoids dust formation.

#### **MOBILE & ERGONOMIC**

Close at hand cleaning table fitted with all necessary tools.

#### **ERGONOMIC CLEANING TABLE**

- Cleaning tools storage space
- Soaking tray
- Drying via flat-headed low pressure blowgun

#### **CONTROL PANEL**

- Simple : one switch only
- Indicator lights
- Heating block interchangeable without tools

#### **MOBILITY**

- 4 wheels with polyurethane tyres
- Ergonomical push handle