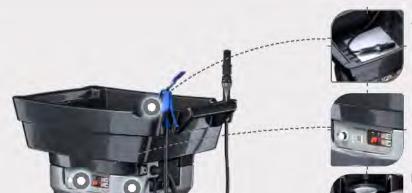

#### WORKING PRINCIPLE

#### **CONTROL PANEL**

- Simple : one switch only
- Indicator lights
- Heating block interchangeable without tools

## **FILTRATION**

- 50 µm pocket filter to maintain the efficiency of the cleaning solution
- Minimise waste and the costs of reprocessing and maintenance

#### **POCKET FILTER**

Pocket filter 50µm to maintain constant cleaning quality and limit maintenance.