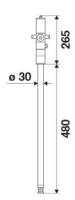

## P/N 62048

Pneumatic piston pump s. 600, R 50:1 - 1500 g/min, with PU seals and suction tube 480 mm

## **OVERALL DIMENSIONS (mm)**

| Drip-tray | -                |
|-----------|------------------|
| Packing   | No. 1 - 0,010 m3 |
| Weight    | 4,8 kg           |