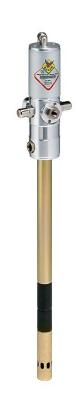

## P/N 62048

Pneumatic piston pump s. 600, R 50:1 - 1500 g/min, with PU seals and suction tube 480 mm

## **FEATURES**

| Flow rate               | 1500 g/min                        |
|-------------------------|-----------------------------------|
| Ratio                   | 50:1                              |
| Compatible fluids       | greases, medium/high<br>viscosity |
| Suction tube upper body | aluminum                          |
| Suction tube            | carbon steel                      |
| Air inlet connection    | G 1/4" (f)                        |
| Fluid outlet connection | G 3/8" (f)                        |
| Air working pressure    | 6 ÷ 8 bar                         |
| Average air consumption | 330 l/min                         |
| Noise level             | 81 dB                             |
| Air max pressure        | 8 bar                             |
| Suitable for drums      | 20 ÷ 30 kg                        |
| Pump                    | -                                 |
| Hose reels              | -                                 |
| Gun                     | -                                 |
| Drum cover              | -                                 |
| Follower plate          | -                                 |
| Grease connection hose  | -                                 |
| Nipple                  | -                                 |
|                         |                                   |